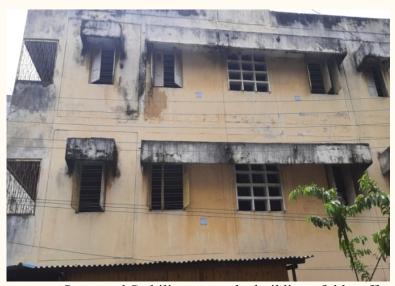

Revenue generated by BICS, JNTUH from the consultancy works done during the Year 2020-2021 is Rs. 1,44,08,000/-

Structural Stability test to the building ofold staff ESIC old staff quarters Type-A-II (Blocks namely A1, A13, A14 and A15) at Sanathnagar