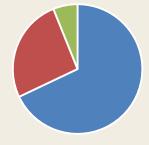

#### **Affiliation Reports generation Page**

Affiliated Colleges for A.Y. 2017-18

JNTUH- Total Affiliated Colleges for the Academic Year: 2017-18

| S. No | Degree              | Applied Colleges | Approved Colleges |
|-------|---------------------|------------------|-------------------|
| 1     | Engineering         | 212              | 192               |
| 2     | Pharmacy            | 81               | 76                |
| 3     | Standalone MBA/ MCA | 19               | 14                |
|       | Total               | 312              | 282               |

■ Engineering ■ Pharmacy ■ Standalone MBA/ MCA