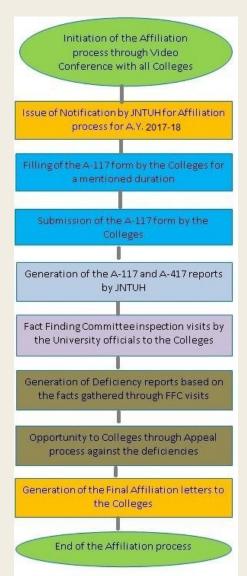

#### **Affiliation Process:**

Jawaharlal Nehru Technological University Hyderabad (JNTUH) is being the largest affiliating universities in the state of Telangana, the quality of education in the colleges affiliated to JNTUH, thus reflect the quality of engineers from the state. The Academic Audit Cell is primarily to monitor and regulate all the activities of the affiliated colleges including affiliation process.

The University is accountable to the society in maintaining high academic standards in its Constituent and Affiliated Colleges. In order to improve the quality of Technical Education, JNTUH has developed a clear and transparent method of Affiliation Procedure, and implemented it through online. A separate portal has been launched in public domain for updating information of all the affiliated colleges from time to time, which is authenticated by the Director, Academic Audit Cell of the University.

During every Academic Year, the University Academic Audit Cell of JNTUH constitutes Fact Finding Committees (FFCs) and deputes them to the colleges to assess the status of Faculty, Staff, Library, Laboratories, Building Space, Infrastructure, and other facilities. Based on the FFC Reports, the University identifies eligible colleges along with their courses and intake, and accordingly affiliation letters are issued to the colleges.

The Academic Audit Cell conducts meetings of all the Managements/ Directors / Principals of all colleges affiliated to JNTUH in every academic year.

#### **Affiliation Procedure to Grant Affiliation:**

#### TIMELINES OF ACTIVITIES

| S.No | ACTIVITIE                                                                              | Month    |
|------|----------------------------------------------------------------------------------------|----------|
| 1.   | Issue of circular for applying for NOC for closure of course / Closure of Institution. |          |
| 2.   | Meeting with Principals/Managements by Video Conference                                | December |
| 3.   | Faculty Selection process initiation for the A.Y.                                      | December |
| 4.   | Issue of notification for online application for affiliation for Academic Year.        | January  |
| 5.   | Schedule of Inspections to colleges after faculty and hard copies verification         | March    |
| 6.   | Evaluation of FFC Reports by SCA team                                                  | April    |
| 7.   | Generation of Deficiency Reports and communication to the colleges                     | April    |
| 8.   | Appeal by colleges                                                                     | May      |
| 9.   | Re-Inspections if any                                                                  | May      |
| 10.  | Evaluation of Re-inspection Reports                                                    | May      |
| 11.  | Generation of final affiliation letters                                                | May      |