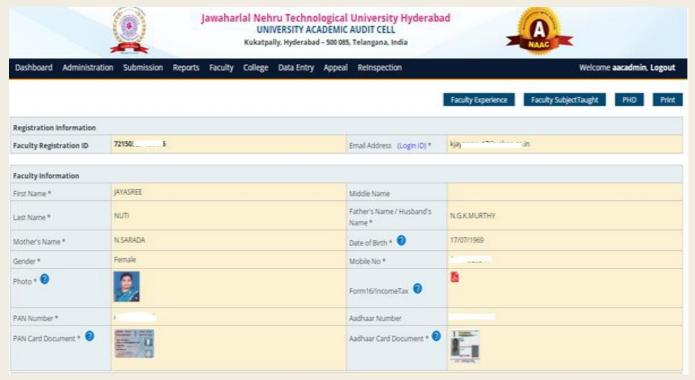

#### The Automation of Affiliation Process involves

- > Online registration of the faculty (Using PAN Service avoid duplication of faculty / fake faculty)
  - In the Faculty Registration Portal, University captures the total faculty personal information, education qualifications with scanned copy of certificates, PAN, Aadhaar, Mobile, email etc.,
  - University will assign a Unique Registration Number to the registered Faculty to avoid the duplicated faculty.

#### **Faculty Registration Page**

- ➤ Aadhar Based Attendance System using Aadhar Service Gives daily attendance of the faculty, ensures the presence of the faculty in the college and intern ensures 100 % class work
- Aadhaar Based Biometric Attendance System (ABAS) is implemented by DUAAC for both Faculty and PG students
- Status of Biometric Attendance of the Principal and all the faculty is regularly monitored and the status is intimated to the colleges.
- If the Principal or Faculty are not having sufficient attendance punitive action will be initiated by the University