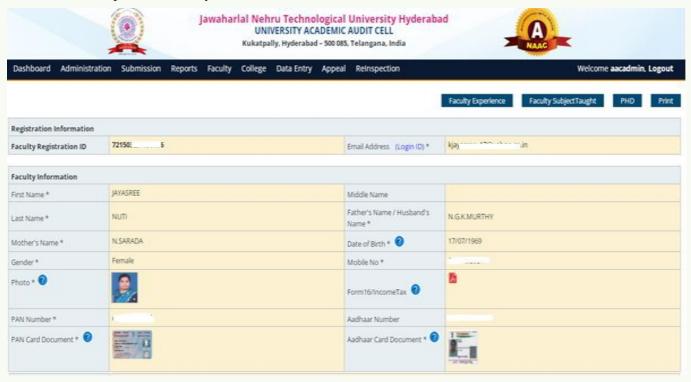

#### The Automation of Affiliation Process involves

- > Online registration of the faculty (Using PAN Service avoid duplication of faculty / fake faculty)
  - In the Faculty Registration Portal, University captures the total faculty personal information, education qualifications with scanned copy of certificates, PAN, Aadhaar, Mobile, email etc.,
  - University will assign a Unique Registration Number to the registered Faculty to avoid the duplicated faculty.

# **Faculty Registration Page**

- ➤ Aadhar Based Attendance System using Aadhar Service Gives daily attendance of the faculty, ensures the presence of the faculty in the college and intern ensures 100 % class work
- Aadhaar Based Biometric Attendance System (ABAS) is implemented by DUAAC for both Faculty and PG students
- Status of Biometric Attendance of the Principal and all the faculty is regularly monitored and the status is intimated to the colleges.
- If the Principal or Faculty are not having sufficient attendance punitive action will be initiated by the University