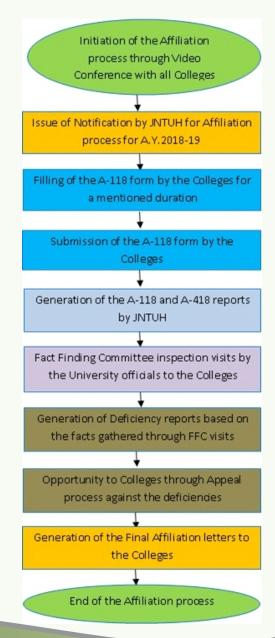

#### **Affiliation Procedure to Grant Affiliation:**

# TIMELINES OF ACTIVITIES

| S.No | ACTIVITIE                                                                              | Month    |
|------|----------------------------------------------------------------------------------------|----------|
| 1.   | Issue of circular for applying for NOC for closure of course / Closure of Institution. | December |
| 2.   | Meeting with Principals/Managements by Video Conference                                | December |
| 3.   | Faculty Selection process initiation for the A.Y.                                      | December |
| 4.   | Issue of notification for online application for affiliation for Academic Year.        | January  |
| 5.   | Schedule of Inspections to colleges after faculty and hard copies verification         | March    |
| 6.   | Evaluation of FFC Reports by SCA team                                                  | April    |
| 7.   | Generation of Deficiency Reports and communication to the colleges                     | April    |
| 8.   | Appeal by colleges                                                                     | May      |
| 9.   | Re-Inspections if any                                                                  | May      |
| 10.  | Evaluation of Re-inspection Reports                                                    | May      |
| 11.  | Generation of final affiliation letters                                                | May      |