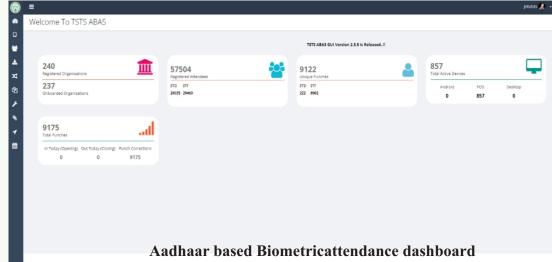

# **Faculty Registration Page**

- ➤ Aadhar Based Attendance System using Aadhar Service Gives daily attendance of the faculty, ensures the presence of the faculty in the college and intern ensures 100 % class work
- Aadhaar Based Biometric Attendance System (ABAS) is implemented by DUAAC for both Faculty and PG students
- Status of Biometric Attendance of the Principal and all the faculty is regularly monitored and the status is intimated to the colleges.
- If the Principal or Faculty are not having sufficient attendance punitive action will be initiated by the University