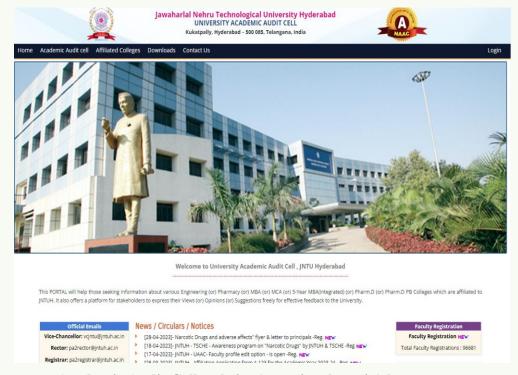

# **Automation of Affiliation Process**

 $The automation of Affiliation Process \ brings \ Transparency, ease \ and \ makes \ the \ process \ fast.$ 

Academic Audit Cell website (www.jntuhaac.in) home page