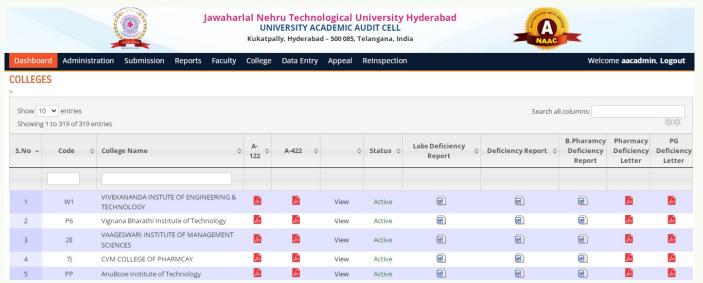

ted by DUAAC for both Faculty and PG students
- Status of Biometric Attendance of the Principal and all the faculty is regularly monitored and the status is intimated to the colleges.
- If the Principal or Faculty are not having sufficient attendance punitive action will be initiated by the University



Automation in Selection Process enforces correct qualification of the faculty and makes the selection process fast.



Online upload of college information helps in digitalization avoid redundancy and makes the process fast.



Online payment through payment gateway



**Online Payment Page** 

- Automation in inspection Report generation from the college uploaded data
- Automation in Deficiency Report Generation
- > Automation in Appeal
- > Automation in generation of Affiliation Report



# **Affiliation Reports generation Page**

#### JNTUH- Total Affiliated Colleges for the Academic Year: 2018-19

| S. No | Degree              | Applied Colleges | Approved Colleges |
|-------|---------------------|------------------|-------------------|
| 1     | Engineering         | 202              | 180               |
| 2     | Pharmacy            | 76               | 73                |
| 3     | Standalone MBA/ MCA | 17               | 16                |
|       | Total               | 295              | 269               |



#### **Total Colleges and Seats for the Academic Year 2018-19:**

| S. No | Program      | <b>Total Colleges</b> | <b>Total Courses</b> | <b>Total Seats</b> |
|-------|--------------|-----------------------|----------------------|--------------------|
| 1.