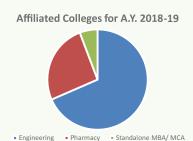

#### JNTUH- Total Affiliated Colleges for the Academic Year: 2018-19

| S. No | Degree              | Applied Colleges | Approved Colleges |
|-------|---------------------|------------------|-------------------|
| 1     | Engineering         | 202              | 180               |
| 2     | Pharmacy            | 76               | 73                |
| 3     | Standalone MBA/ MCA | 17               | 16                |
|       | Total               | 295              | 269               |