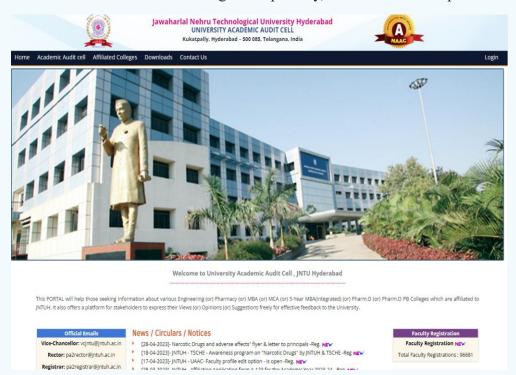

#### **Automation of Affiliation Process**

The automation of Affiliation Process brings Transparency, ease and makes the process fast.

Academic Audit Cell website (www.jntuhaac.in) home page

Total Faculty Registrations : 96681