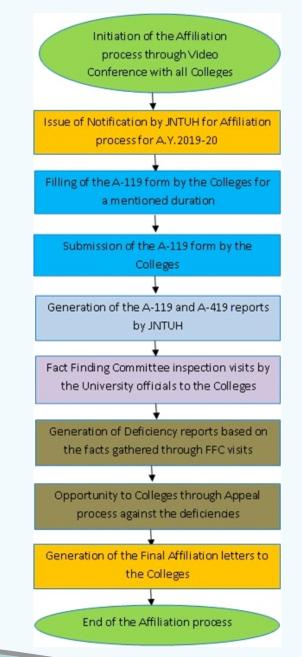

#### **Affiliation Process:**

Jawaharlal Nehru Technological University Hyderabad (JNTUH) is being the largest affiliating universities in the state of Telangana, the quality of education in the colleges affiliated to JNTUH, thus reflect the quality of engineers from the state. The Academic Audit Cell is primarily to monitor and regulate all the activities of the affiliated colleges including affiliation process.

The University is accountable to the society in maintaining high academic standards in its Constituent and Affiliated Colleges. In order to improve the quality of Technical Education, JNTUH has developed a clear and transparent method of Affiliation Procedure, and implemented it through online. A separate portal has been launched in public domain for updating information of all the affiliated colleges from time to time, which is authenticated by the Director, Academic Audit Cell of the University.

During every Academic Year, the University Academic Audit Cell of JNTUH constitutes Fact Finding Committees (FFCs) and deputes them to the colleges to assess the status of Faculty, Staff, Library, Laboratories, Building Space, Infrastructure, and other facilities. Based on the FFC Reports, the University identifies eligible colleges along with their courses and intake, and accordingly affiliation letters are issued to the colleges.

The Academic Audit Cell conducts meetings of all the Managements/ Directors / Principals of all colleges affiliated to JNTUH in every academic year.

#### TIMELINES OF ACTIVITIES

| S.No | ACTIVITIE                                                                                 | Month    |
|------|-------------------------------------------------------------------------------------------|----------|
| 1.   | Issue of circular for applying for NOC for closure of course /<br>Closure of Institution. | December |
| 2.   | Meeting with Principals/Managements by Video Conference                                   | December |
| 3.   | Faculty Selection process initiation for the A.Y.                                         | December |
| 4.   | Issue of notification for online application for affiliation for Academic Year.           | January  |
| 5.   | Schedule of Inspections to colleges after faculty and hard copies verification            | March    |
| 6.   | Evaluation of FFC Reports by SCA team                                                     | April    |
| 7.   | Generation of Deficiency Reports and communication to the colleges                        | April    |
| 8.   | Appeal by colleges                                                                        | May      |
| 9.   | Re-Inspections if any                                                                     | May      |
| 10.  | Evaluation of Re-inspection Reports                                                       | May      |
| 11.  | Generation of final affiliation letters                                                   | May      |