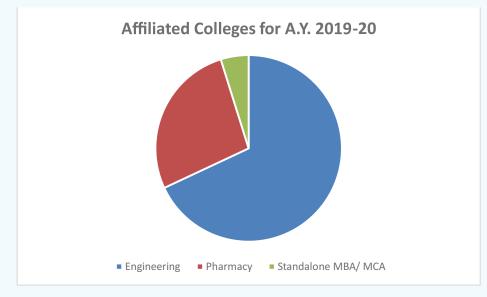

| S. No | Degree              | Applied Colleges | Approved Colleges |  |  |
|-------|---------------------|------------------|-------------------|--|--|
| 1     | Engineering         | Engineering 183  |                   |  |  |
| 2     | Pharmacy 73         |                  | 69                |  |  |
| 3     | Standalone MBA/ MCA | 13               | 10                |  |  |
|       | Total               | 269              | 240               |  |  |